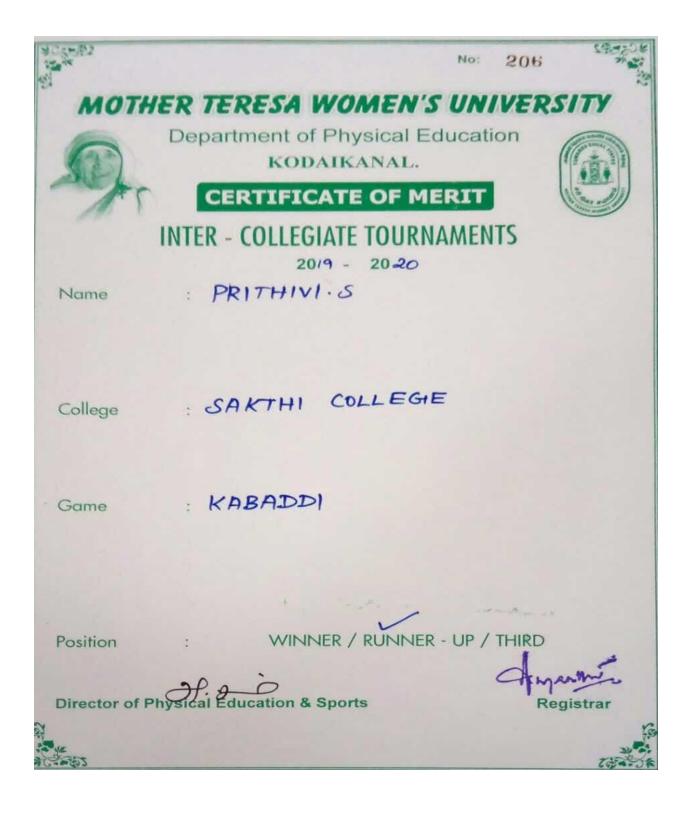

| K. Soundharya |
|---------------|
| (19941ER029)  |
|               |

| K. Soundharya (19941ER029) | Runner | Team | Inter Collegiate Tournament,    | Sports / Kabbadi |
|----------------------------|--------|------|---------------------------------|------------------|
| S. Prithvi (18903ER036)    |        |      | conducted by Mother Teresa      |                  |
| B. Illakiya (19903ER015)   |        |      | Women's University, Kodaikanal. |                  |
| A. Pavithra (19923ER024)   |        |      |                                 |                  |
| K. Soundharya (19941ER029) |        |      |                                 |                  |
| V. Sarumathi (18942ER039)  |        |      |                                 |                  |