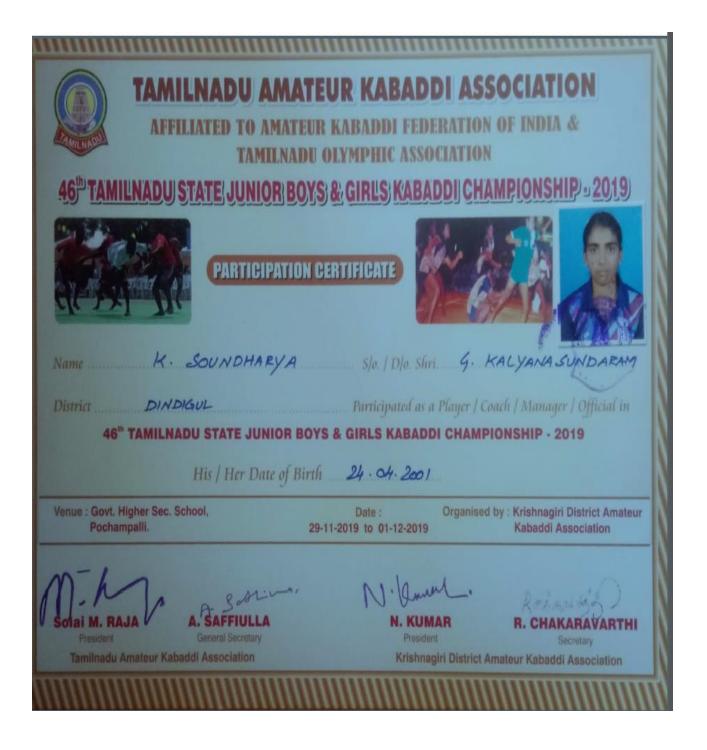

| K. Soundharya |
|---------------|
| (19941ER029)  |
|               |

| K. Soundharya (19941ER029) | Runner | Team | Inter Collegiate Tournament,    | Sports / Kabbadi |
|----------------------------|--------|------|---------------------------------|------------------|
| S. Prithvi (18903ER036)    |        |      | conducted by Mother Teresa      |                  |
| B. Illakiya (19903ER015)   |        |      | Women's University, Kodaikanal. |                  |
| A. Pavithra (19923ER024)   |        |      |                                 |                  |
| K. Soundharya (19941ER029) |        |      |                                 |                  |
| V. Sarumathi (18942ER039)  |        |      |                                 |                  |