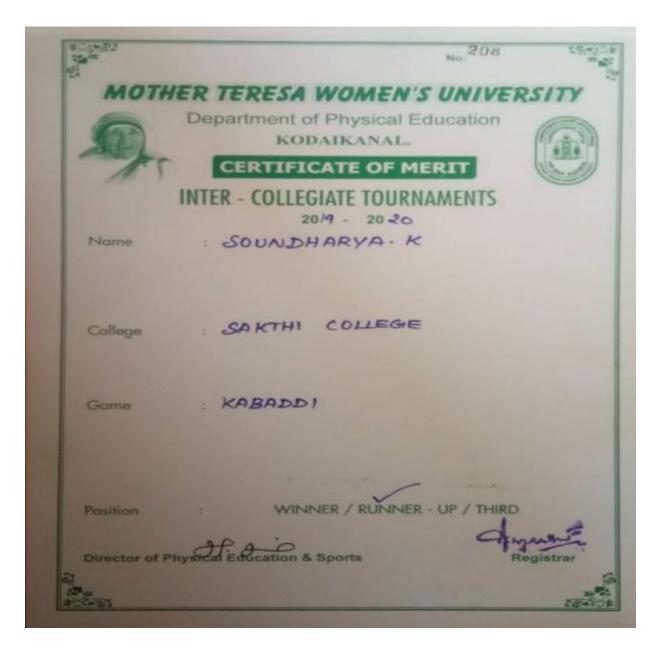

| K. Soundharya |
|---------------|
| (19941ER029)  |
|               |

| K. Soundharya (19941ER029) | Runner | Team | Inter Collegiate Tournament,    | Sports / Kabbadi |
|----------------------------|--------|------|---------------------------------|------------------|
| S. Prithvi (18903ER036)    |        |      | conducted by Mother Teresa      |                  |
| B. Illakiya (19903ER015)   |        |      | Women's University, Kodaikanal. |                  |
| A. Pavithra (19923ER024)   |        |      |                                 |                  |
| K. Soundharya (19941ER029) |        |      |                                 |                  |
| V. Sarumathi (18942ER039)  |        |      |                                 |                  |